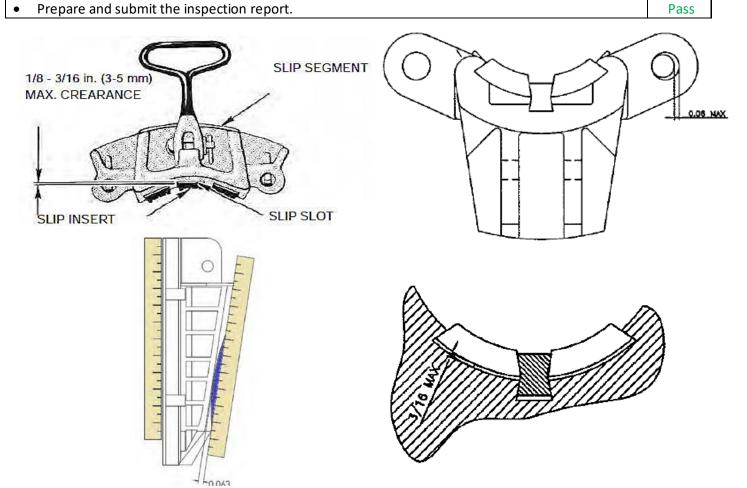

|                  | PROCEDURE                                                                                                 |        |
|------------------|-----------------------------------------------------------------------------------------------------------|--------|
| $\triangleright$ | The Drill pipe Slip Has Been Inspected and Found Conformable to the Relevant Standard(s)                  |        |
| $\succ$          | The Rig was equipped with JIANGSU RUTONG PTERO-MACHINERY CO. LTD Drill pipe S                             | Slip.  |
| $\succ$          | Drill pipe Slip Found Stripped Down for CAT III Inspection.                                               |        |
|                  |                                                                                                           |        |
|                  | Action                                                                                                    | Result |
| •                | Visually check for the serial number and Identification                                                   | Pass   |
| •                | Prepare and clean the slip body and accessories to the extent necessary for inspection.                   | Pass   |
| •                | Visually check for any damage, missing parts of cracks                                                    | Pass   |
| •                | For Rotary, Dc and Casing Slips: Visually checked for damage, deformations or cracks on the hinges        | Pass   |
|                  | brackets, slips segments with tail slot handles and hinge pin.                                            | F 055  |
| •                | Place a straight edge against the backs and inside face of the slips to check if they are bend or wear. A | Pass   |
|                  | good slip back is straight, smooth, and well-greased.                                                     | PdSS   |
| •                | Perform MPI as Per Manufacture's Recommendations of Hinged Connections Body (inside & Outside),           | Dass   |
|                  | Handles Guide Halves, Slips Top Cover Halves, Etc                                                         | Pass   |
| •                | Repaint the slip                                                                                          | Pass   |
|                  |                                                                                                           |        |

Prepare and submit the inspection report. •

Tel: +964 7833334444 +964 7822222633 Emails: akader@aberdeents.com inspection@aberdeents-iq.com

| Customer:                    | Hilong Oil Services & Engineering | Date Of Service: | 01-03-2024            |
|------------------------------|-----------------------------------|------------------|-----------------------|
| Type Of Inspection:          | CAT III INSPECTION                | Report No:       | ATS-02-24-2999-HS-005 |
| <b>Rig &amp; Rig Number:</b> | RIG-100                           | Specification:   | API RP 7L             |

| DESCRIPTION                               | VALUES | OEM VALUES | RESULT   |
|-------------------------------------------|--------|------------|----------|
| The allowable Maximum wear on the outside | 0.00   | 1.6        | Accepted |
| surface of the slip.                      | 0.00   | 1.0        | Accepted |