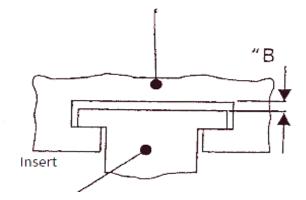

| Measurement                                | Nominal | Tolerance | Actual Reading | Result   |
|--------------------------------------------|---------|-----------|----------------|----------|
| Insert Carrier - Insert Clearance No. 01 B | -       | 1.6       | 0.640          | Accepted |
| Insert Carrier - Insert Clearance No. 02 B | -       | 1.6       | 0.635          | Accepted |
| Insert Carrier - Insert Clearance No. 03 B | -       | 1.6       | 0.635          | Accepted |
| Insert Carrier - Insert Clearance No. 04 B | -       | 1.6       | 0.635          | Accepted |
| Insert Carrier - Insert Clearance No. 05 B | -       | 1.6       | 0.635          | Accepted |
|                                            |         |           |                |          |
|                                            |         |           |                |          |