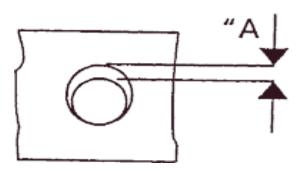

| Measurement            | Nominal | Tolerance | Actual Reading | Result   |
|------------------------|---------|-----------|----------------|----------|
| Pin OD No. 01 (Handle) | -       | 25        | 25.00          | Accepted |
| Max Hole ID No. 01     | -       | 25.4      | 25.35          | Accepted |
| Clearance A: No. 01    | -       | 1.02      | 0.35           | Accepted |
| Pin OD No. 02 (Handle) | -       | 25        | 25.00          | Accepted |
| Hole ID No. 02         | -       | 25.4      | 25.35          | Accepted |
| Clearance A: No. 02    | -       | 1.02      | 0.35           | Accepted |
| Pin OD No. 03 (Handle) | -       | 25        | 25.00          | Accepted |
| Hole ID No. 03         | -       | 25.4      | 25.35          | Accepted |
| Clearance A: No. 03    | -       | 1.02      | 0.35           | Accepted |
| Pin OD No. 04 (Handle) | -       | 25        | 25.00          | Accepted |
| Hole ID No. 04         | -       | 25.4      | 25.35          | Accepted |
| Clearance A: No. 04    | -       | 1.02      | 0.35           | Accepted |
| Pin OD No. 05 (Handle) | -       | 25        | 25.00          | Accepted |
| Hole ID No. 05         | -       | 25.4      | 25.35          | Accepted |
| Clearance A: No. 05    | -       | 1.02      | 0.35           | Accepted |