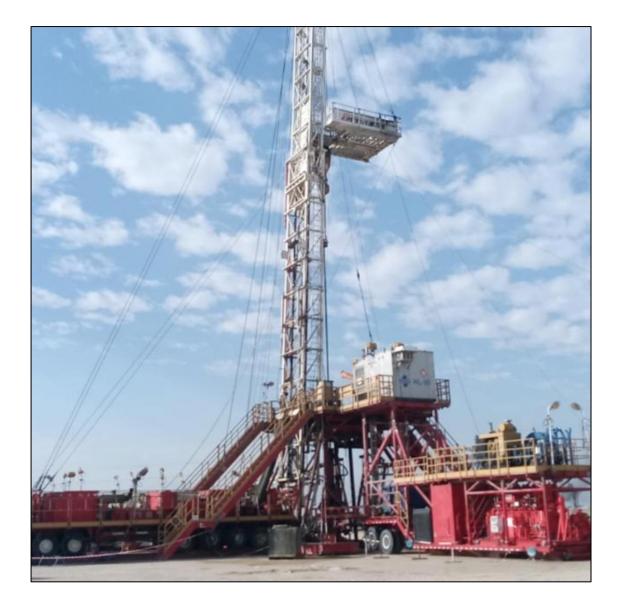

| Customer:                    | Hilong Oil Services & Engineering | Date Of Service: | 01-03-2024            |
|------------------------------|-----------------------------------|------------------|-----------------------|
| Type Of Inspection:          | CAT IV INSPECTION                 | Report No:       | ATS-02-24-2999-SC-003 |
| <b>Rig &amp; Rig Number:</b> | <b>RIG-100</b>                    | Specification:   | API RP 8C             |

The Rig Was Equipped with JIANGSU RUTONG PETRO-MACHINETRY CO. Safety Clamp, <u>with The Following</u> <u>Specification:</u>

| Equipment:                 | Safety slip 2 7/8               |
|----------------------------|---------------------------------|
| Model/SN:                  | 132296                          |
| Date of Manufacture:       | -                               |
| Manufacturer:              | JIANGSU RUTONG PETRO-MACHINETRY |
| <b>Reference Standard:</b> | API RP 8C                       |
| Next Examination Date:     | After 1 Year                    |