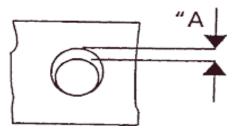

| Measurement            | Nominal | Tolerance | Actual Reading | Result |
|------------------------|---------|-----------|----------------|--------|
| Pin OD No. 01 (Handle) | -       | 25        | 25.00          | -      |
| Max Hole ID No. 01     | -       | 25.4      | 25.35          | -      |
| Clearance A: No. 01    | -       | 1.02      | 0.35           | -      |
| Pin OD No. 02 (Handle) | -       | 25        | 25.00          | -      |
| Hole ID No. 02         | -       | 25.4      | 25.35          | -      |
| Clearance A: No. 02    | -       | 1.02      | 0.35           | -      |
| Pin OD No. 03 (Handle) | -       | 25        | 25.00          | -      |
| Hole ID No. 03         | -       | 25.4      | 25.35          | -      |
| Clearance A: No. 03    | -       | 1.02      | 0.35           | -      |
| Pin OD No. 04 (Handle) | -       | 25        | 25.00          | -      |
| Hole ID No. 04         | -       | 25.4      | 25.35          | -      |
| Clearance A: No. 04    | -       | 1.02      | 0.35           | -      |
| Pin OD No. 05 (Handle) | -       | -         | -              | -      |
| Hole ID No. 05         | -       | 25.4      | 25.35          | -      |
| Clearance A: No. 05    | -       | -         | -              | -      |
| Pin OD No. 06 (Handle) | -       | -         | -              | -      |
| Hole ID No. 06         | -       | 25.4      | 25.35          | -      |
| Clearance A: No. 06    | -       | -         | -              | -      |
| Pin OD No. 07 (Handle) | -       | -         | -              | -      |
| Hole ID No. 07         | -       | 25.4      | 25.35          | -      |
| Clearance A: No. 07    | -       | -         | -              | -      |