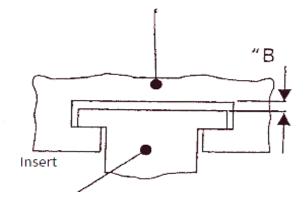

| Measurement                                | Nominal | Tolerance | Actual Reading | Result |
|--------------------------------------------|---------|-----------|----------------|--------|
| Insert Carrier - Insert Clearance No. 01 B | -       | 1.6       | 0.640          | -      |
| Insert Carrier - Insert Clearance No. 02 B | -       | 1.6       | 0.635          | -      |
| Insert Carrier - Insert Clearance No. 03 B | -       | 1.6       | 0.635          | -      |
| Insert Carrier - Insert Clearance No. 04 B | -       | 1.6       | 0.635          | -      |
| Insert Carrier - Insert Clearance No. 05 B | -       | 1.6       | 0.635          | -      |
| Insert Carrier - Insert Clearance No. 06 B | -       | 1.6       | 0.635          | -      |
| Insert Carrier - Insert Clearance No. 07 B | -       | 1.6       | 0.635          | _      |